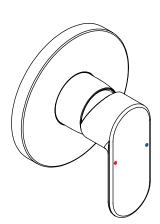

## **1310** Shower Mixer (Concealed)

Model: TPLR1310####

(\*where #### is the relevant finish code)

\*\*Please note that not all finishes are available as a stocked product in all countries. Additional surcharges, MOQ's and longer lead times may apply.

Material: DZR Brass Cartridge: SEDAL

**Standard Flow Rate:** 22.0 l/min (@ 300kPa) **Connection Type:** G1/2" Connections

Suitable to be installed: In a Shower or above a Bath

Dimensions div

Dimensions given are in mm. LIQUIDRed® reserves the right to alter and /or remove designs from time to time without prior notice.