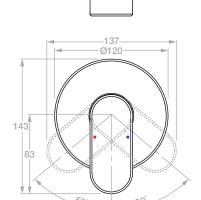

Material: DZR Brass Cartridge: SEDAL

**Standard Flow Rate:** 22.0 l/min (@ 300kPa) **Connection Type:** G1/2" Connections

Suitable to be installed: In a Shower or above a Bath

Dimensions div

Dimensions given are in mm. LIQUIDRed® reserves the right to alter and /or remove designs from time to time without prior notice.