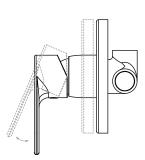

## **1310** Shower Mixer (Concealed)

Model: TPLR1310####

(\*where #### is the relevant finish code)

\*\*Please note that not all finishes are available as a stocked product in all countries. Additional surcharges, MOQ's and longer lead times may apply.

Material: DZR Brass Cartridge: SEDAL

**Standard Flow Rate:** 22.0 l/min (@ 300kPa) **Connection Type:** G1/2" Connections

Suitable to be installed: In a Shower or above a Bath

Dimensions div

Dimensions given are in mm. LIQUIDRed® reserves the right to alter and /or remove designs from time to time without prior notice.