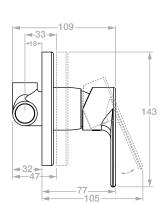

Material: DZR Brass Cartridge: SEDAL

**Standard Flow Rate:** 22.0 l/min (@ 300kPa) **Connection Type:** G1/2" Connections

Suitable to be installed: In a Shower or above a Bath

Dimensions div

Dimensions given are in mm. LIQUIDRed® reserves the right to alter and /or remove designs from time to time without prior notice.