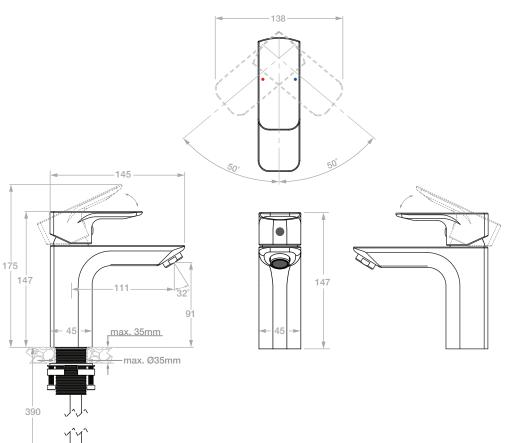

## VALOUR 2203 Basin Mixer 110mm

> Material: DZR Brass Cartridge: SEDAL Standard Flow Rate: 5.0l/min (@ 300kPa) Connection Type: G1/2" Connections

> Fixing / Mounting System: Double-Locking mounting system Suitable to be installed: Counter top maximum thickness of 35mm or directly on a suitable basin

Dimensions given are in mm. LIQUIDRed® reserves the right to alter and /or remove designs from time to time without prior notice. This drawing is to be used for reference purposes only. E &O.E.

Copyright LIQUIDRED<sup>®</sup> 2022