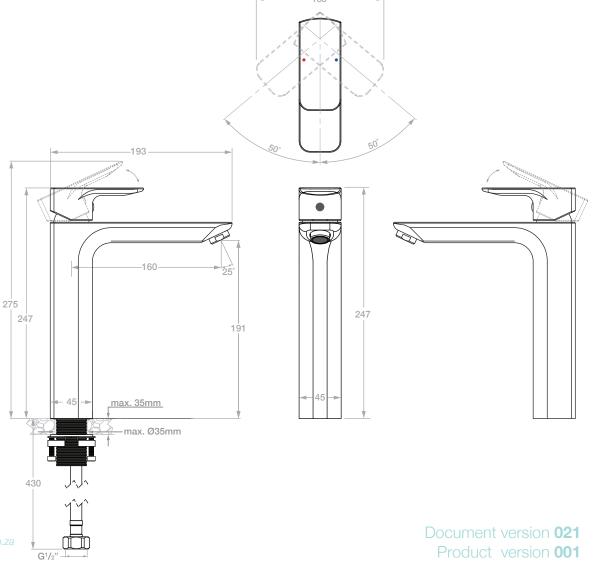

## VALOUR 2205 Basin Mixer 210mm

Model: TPLR2205####

(\*where #### is the relevant finish code)

\*\*Please note that not all finishes are available as a stocked product in all countries. Additional surcharges, MOQ's and longer lead times may apply.

> Material: DZR Brass Cartridge: SEDAL Standard Flow Rate: 5.0l/min (@ 300kPa) Connection Type: G1/2" Connections

Fixing / Mounting System: Double-Locking mounting system Suitable to be installed: Counter top maximum thickness of 35mm or directly on a suitable basin

Dimensions given are in mm. LIQUIDRed® reserves the right to alter and /or remove designs from time to time without prior notice. This drawing is to be used for reference purposes only. E &O.E.

Copyright LIQUIDRED® 2022