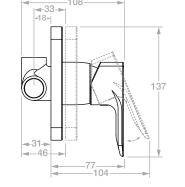

Material: DZR Brass Cartridge: SEDAL Standard Flow Rate: 22.0 I/min (@ 300kPa) Connection Type: G1/2" Connections

Suitable to be installed: In a Shower or above a Bath

-138 -120

137

Dimensions given are in mm. LIQUIDRed® reserves the right to alter and /or remove designs from time to time without prior notice. This drawing is to be used for reference purposes only. E &O.E.