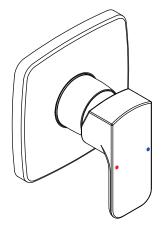

## VALOUR **2210 Shower Mixer (Concealed)**

## Model: TPLR2210####

(\*where #### is the relevant finish code)

\*\*Please note that not all finishes are available as a stocked product in all countries. Additional surcharges, MOQ's and longer lead times may apply.