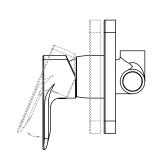

## Model: TPLR2210####

(\*where #### is the relevant finish code)

\*\*Please note that not all finishes are available as a stocked product in all countries. Additional surcharges, MOQ's and longer lead times may apply.

Material: DZR Brass Cartridge: SEDAL Standard Flow Rate: 22.0 I/min (@ 300kPa) Connection Type: G1/2" Connections

Suitable to be installed: In a Shower or above a Bath

-138 -120

137

Dimensions given are in mm. LIQUIDRed® reserves the right to alter and /or remove designs from time to time without prior notice. This drawing is to be used for reference purposes only. E &O.E.