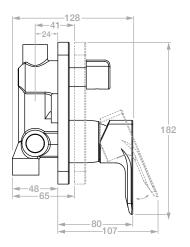

## 2212 Shower Mixer + Diverter (Concealed)

Model: TPLR2212####

(\*where #### is the relevant finish code)

\*\*Please note that not all finishes are available as a stocked product in all countries. Additional surcharges, MOQ's and longer lead times may apply.

Material: DZR Brass Cartridge: SEDAL

Standard Flow Rate: 22.0 l/min (@ 300kPa) Diverter Flow Rate: 18.3 l/min (@ 300kPa) Connection Type: G1/2" Connections

Suitable to be installed: In a Shower or above a Bath

Dimensions given are in mm. LIQUIDRed® reserves the right to alter and /or remove designs from time to time without prior notice.

This drawing is to be used for reference purposes only. E &O.E.

Copyright LIQUIDRED® 2022