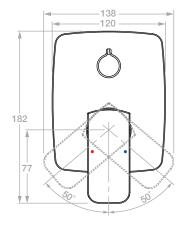

## 2212 Shower Mixer + Diverter (Concealed)

Model: TPLR2212####

(\*where #### is the relevant finish code)

\*\*Please note that not all finishes are available as a stocked product in all countries. Additional surcharges, MOQ's and longer lead times may apply.

Material: DZR Brass Cartridge: SEDAL

Standard Flow Rate: 22.0 l/min (@ 300kPa) Diverter Flow Rate: 18.3 l/min (@ 300kPa) Connection Type: G1/2" Connections

Suitable to be installed: In a Shower or above a Bath

Dimensions given are in mm. LIQUIDRed® reserves the right to alter and /or remove designs from time to time without prior notice.

This drawing is to be used for reference purposes only. E &O.E.

Copyright LIQUIDRED® 2022