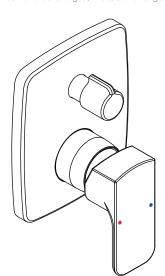

## **VALOUR**

## 2212 Shower Mixer + Diverter (Concealed)

Model: TPLR2212####

(\*where #### is the relevant finish code)

\*\*Please note that not all finishes are available as a stocked product in all countries. Additional surcharges, MOQ's and longer lead times may apply.