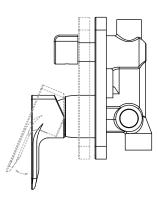

## 2212 Shower Mixer + Diverter (Concealed)

Model: TPLR2212####

(\*where #### is the relevant finish code)

\*\*Please note that not all finishes are available as a stocked product in all countries. Additional surcharges, MOQ's and longer lead times may apply.

Material: DZR Brass Cartridge: SEDAL

Standard Flow Rate: 22.0 l/min (@ 300kPa) Diverter Flow Rate: 18.3 l/min (@ 300kPa) Connection Type: G1/2" Connections

Suitable to be installed: In a Shower or above a Bath