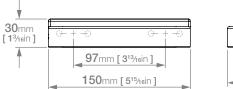

## ELEMENTAL LR2430 SOAP SHELF

Original UX Fischer<sup>®</sup> Wall Plug supplied.

Masonry

Wall Fixings Supplied:

Code: BALR2430CHRM Finish: Polished Chrome

Dimensions given are in mm and inches. LIQUIDRed® reserves the right to alter and /or remove designs from time to time without prior notice. This drawing is to be used for reference purposes only. E &O.E.