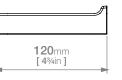

## ELEMENTAL LR2430 SOAP SHELF

Original UX Fischer<sup>®</sup> Wall Plug supplied.

Masonry

Wall Fixings Supplied:

Code: BALR2430CHRM Finish: Polished Chrome

Dimensions given are in mm and inches. LIQUIDRed® reserves the right to alter and /or remove designs from time to time without prior notice. This drawing is to be used for reference purposes only. E &O.E.