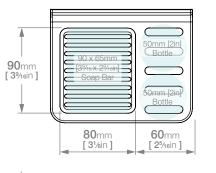

## ELEMENTAL LR2430 SOAP SHELF

Original UX Fischer<sup>®</sup> Wall Plug supplied.

Masonry

Wall Fixings Supplied:

Code: BALR2430CHRM Finish: Polished Chrome

Dimensions given are in mm and inches. LIQUIDRed® reserves the right to alter and /or remove designs from time to time without prior notice. This drawing is to be used for reference purposes only. E &O.E.