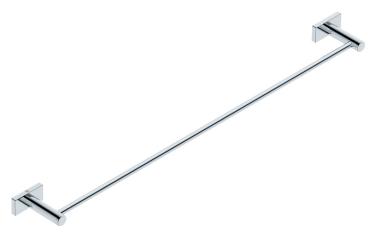

## LR2575 SINGLE TOWEL RAIL 800mm / 32in

Wall Fixings Supplied:

## **Masonry**

Original UX Fischer® Wall Plug supplied.

Code: BALR2575CHRM Finish: Polished Chrome

35mm [2<sup>9</sup>/<sub>sin</sub>]

753mm [29<sup>5</sup>/<sub>sin</sub>]

775mm [301/<sub>sin</sub>]

845mm [33<sup>1</sup>/<sub>sin</sub>]