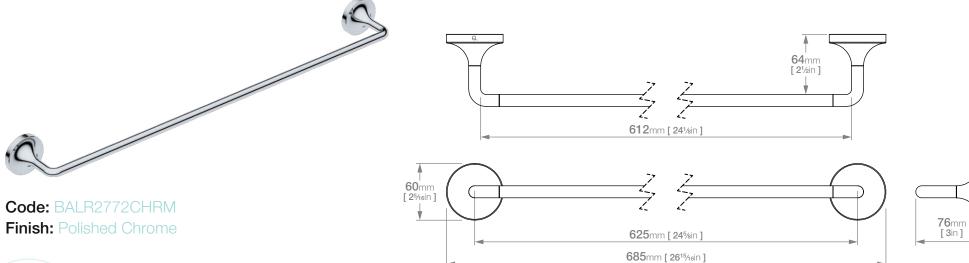

## ETERNAL LR2772 SINGLE TOWEL RAIL 650mm / 25in

Wall Fixings Supplied: Masonry

Dimensions given are in mm and inches. LIQUIDRed® reserves the right to alter and /or remove designs from time to time without prior notice. This drawing is to be used for reference purposes only. E &O.E.